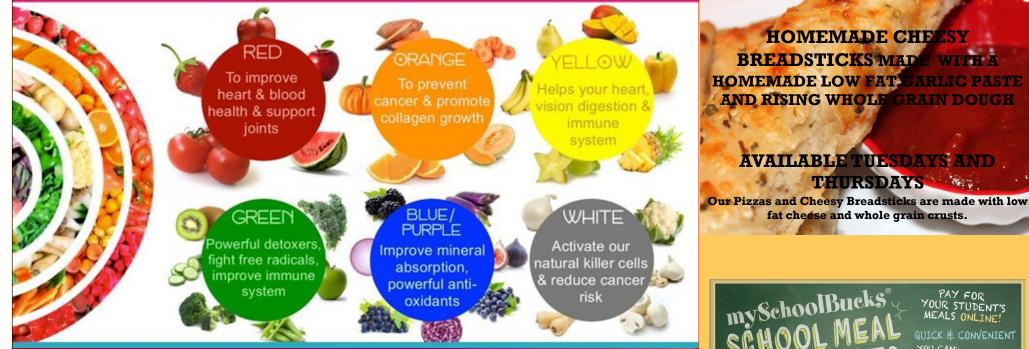

### **TURKEYFOOT 2015-16 MENU**

Students must select a minimum of 3 items to qualify as a reimbursable lunch! Students must take at least one fruit or vegetable. LUNCH PRICE:

\$2.75

#### EAT A RAINBOW OF FRUIT AND VEGETABLES EVERY DAY!

#### **NEW IN 2015-16**



# **Coventry Schools Weekly Rainbow Offerings**

Red Seedless Grapes, Cantaloupe, Bananas, Apples, Orange Juice, Strawberries,

Baby Carrots, Fresh Romaine Salads, Sweet Potato Fries, Fresh Steamed Broccoli, Sliced Cucumbers, Pineapple Tidbits,



**GREEN PRINT INDICATES VEGETARIAN OPTION** 

ALL BREAD, PASTAS, RICE, PIZZA CRUSTS AND BREADING ARE WHOLE GRAIN TO COMPLY WITH FEDERAL STANDARDS.

The USDA is an equal opportunity provider and employer.

### **TURKEYFOOT 2015-16 MENU**

Students must select a minimum of 3 items to qualify as a reimbursable lunch! Students must take at least one fruit or vegetable. LUNCH PRICE:

\$2.75

### **APRIL 2016**

|                                  | Monday